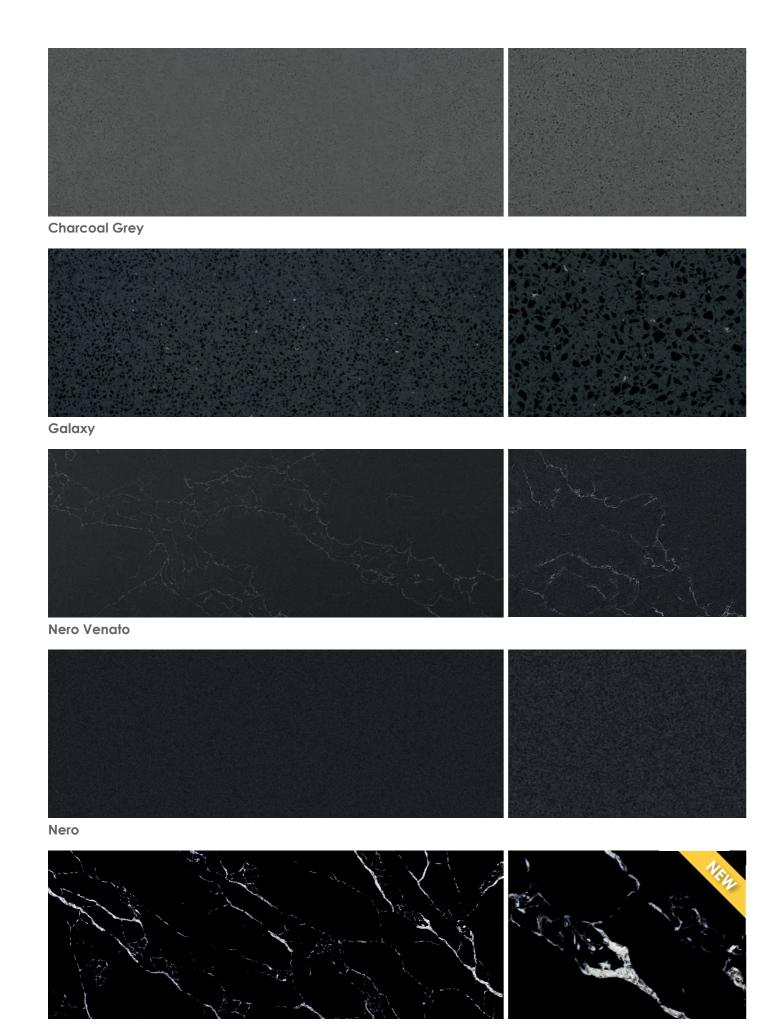

#### Iceberg

## Magnolia

#### Stratus

#### Bianco Venato

#### Bianco Calacatta

\*Just like you wouldn't marry someone without meeting them first, if you're doubtful, rather go and meet your future Eezi Quartz countertops in person before buying and installing. Eezi Quartz surfaces are available in 20mm thickness.