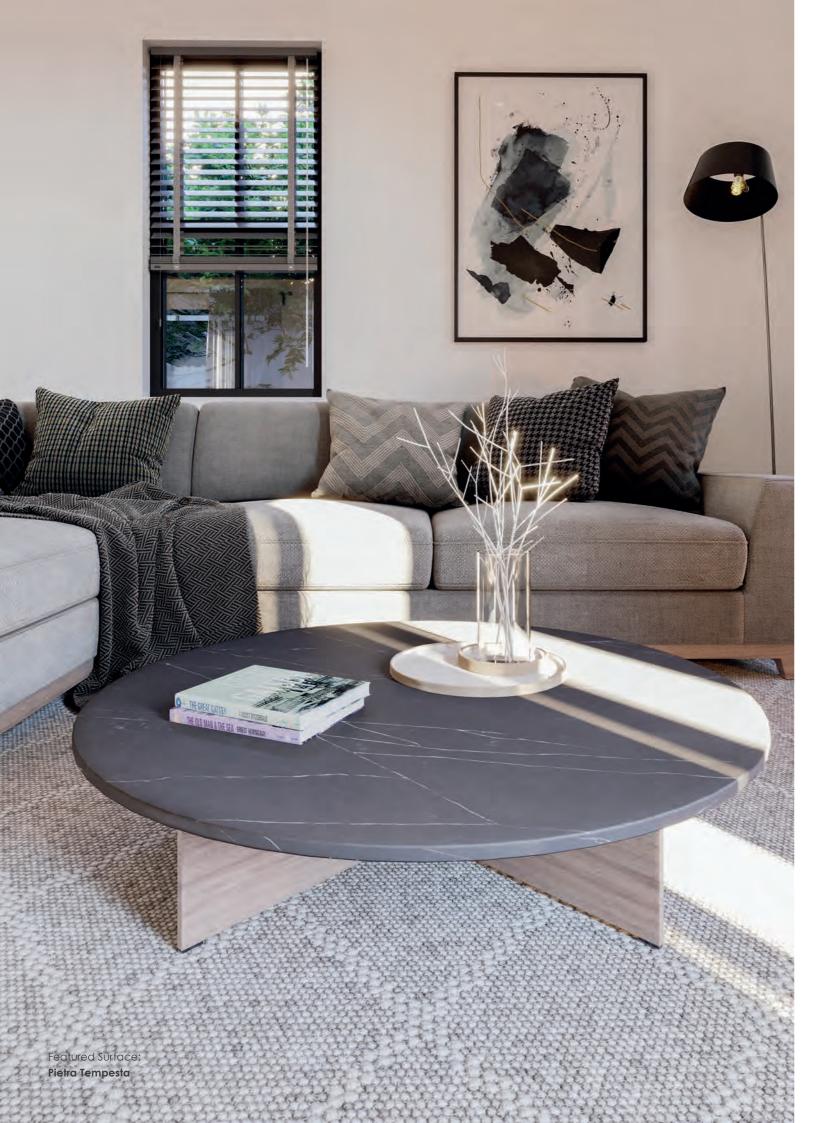

**Grey River** 

Thunder

Slate

Platinum

Pietra Tempesta (Satin finish)

\*Just like you wouldn't marry someone without meeting them first, if you're doubtful, rather go and meet your future Eezi Quartz countertops in person before buying and installing. Eezi Quartz surfaces are available in 20mm thickness.