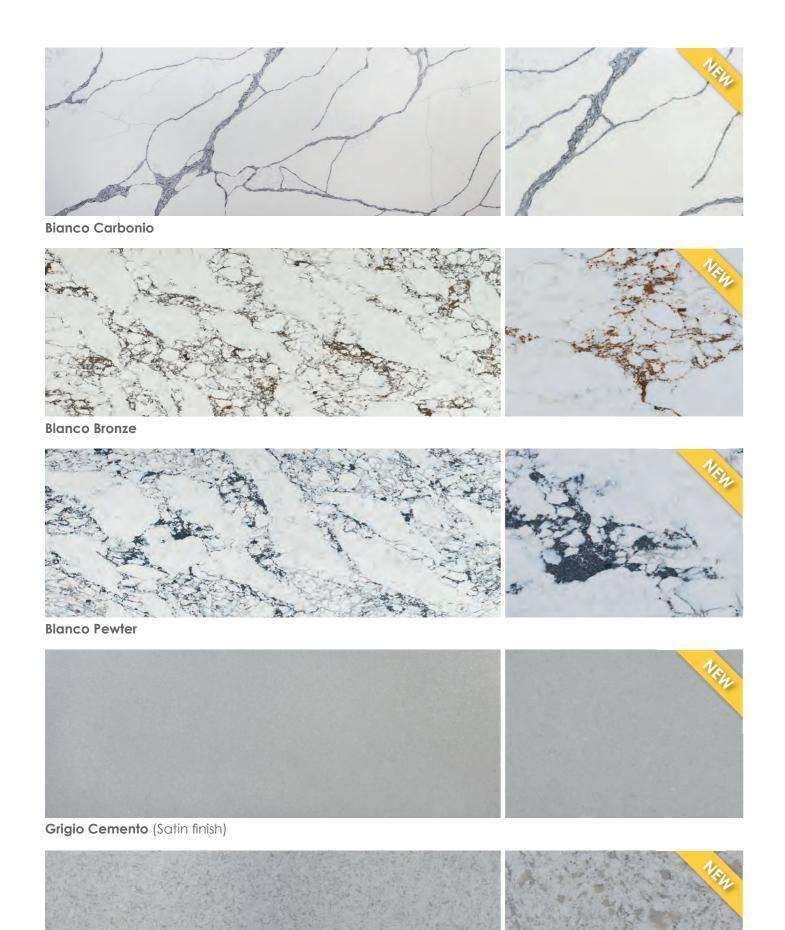

**Grey River** 

Thunder

Slate

Platinum

Pietra Tempesta (Satin finish)

\*Just like you wouldn't marry someone without meeting them first, if you're doubtful, rather go and meet your future Eezi Quartz countertops in person before buying and installing. Eezi Quartz surfaces are available in 20mm thickness.