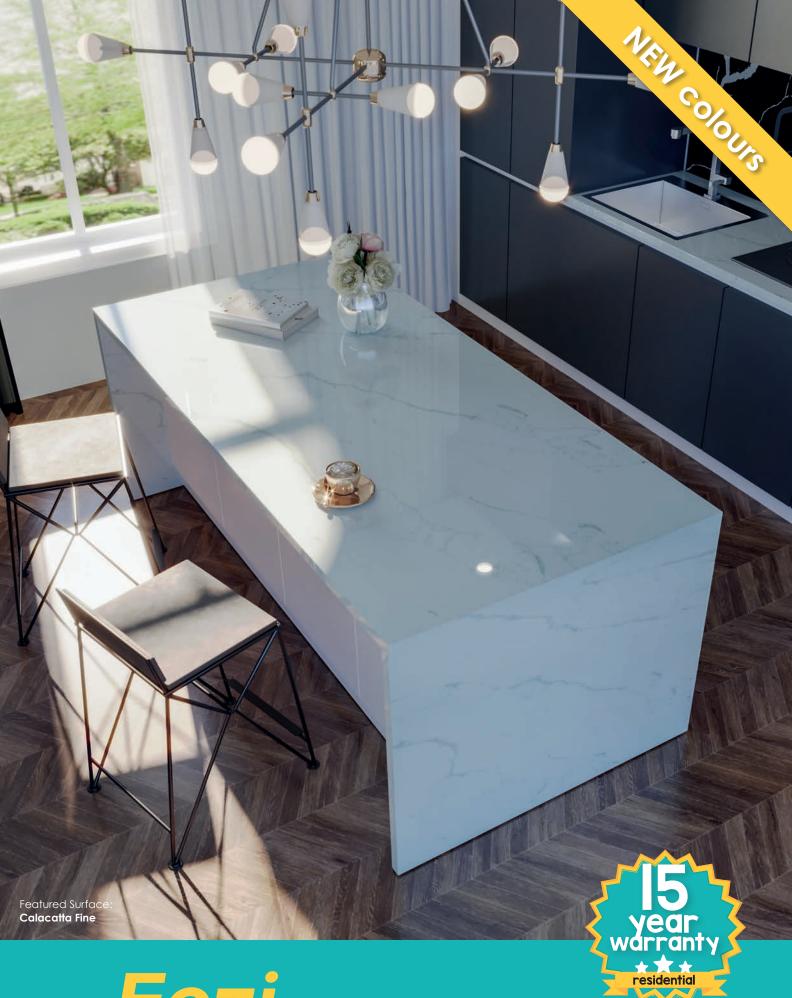

# Calacatta Fine

# Why Choose Eezi Quartz?

Quartz is one of nature's hardest minerals, making it a good choice for a durable surface. Each Eezi Quartz surface is made of quartz aggregate, which is why it can last so long and still look so good! Our countertops come in 20mm thick slabs and are great for kitchen countertops, bathroom vanities and backsplashes. With 30 popular colours to choose from, and a 15-year warranty, you are bound to find an Eezi Quartz countertop to suit your home interior.